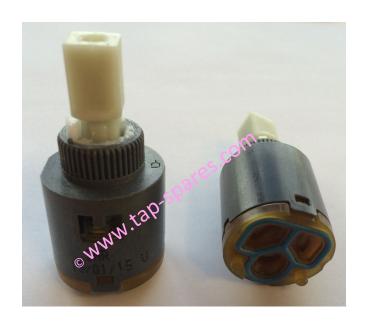

## Spares classification: Valves & Cartridges

Order code: ASSLC0022

Generic Part description: 25mm Linear S/L Valve

Part designation: Single Lever Valve

Spanner width for assembly (if applicable): n/a

Rotation direction for on (viewed from valve top / if applicable): n/a