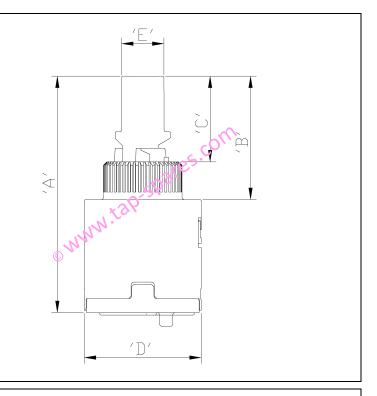

Number of splines (valve connection / if applicable): n/a

Thread detail on valve top for decorative cover (if applicable): n/a

Finish: Dark Grey Plastic

| Dimensions and drawing: |     |
|-------------------------|-----|
| 'A'                     | 51  |
| 'B'                     | 26  |
| 'C'                     | 18  |
| 'D'                     | 25  |
| 'E'                     | 9x9 |
|                         |     |

Measurements are provided in good faith and do not include any manufacturing tolerance.

## Other Notes:

Peg diameter - 2.7mm