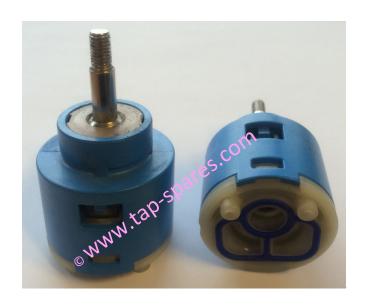

## Spares classification: Valves & Cartridges

Order code: ASSLC0017

Generic Part description: Time 35mm Single Lever Cartridge

Part designation: Joystick Ceramic Cartridge

Spanner width for assembly (if applicable): n/a

Rotation direction for on (viewed from valve top / if applicable): n/a

Number of splines (valve connection / if applicable): n/a

Thread detail on valve top for decorative cover (if applicable): n/a

Finish: Blue Plastic

## Other Notes:

Peg diameter - 4.8mm