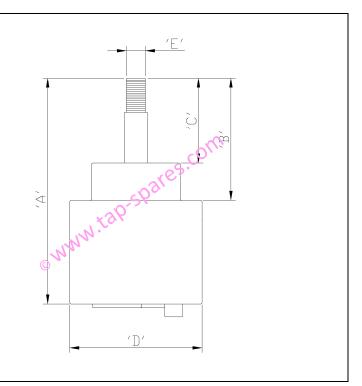

| Dimensions and drawing: |      |
|-------------------------|------|
| 'A'                     | 60   |
| 'B'                     | 32   |
| 'C'                     | 22.5 |
| 'D'                     | 35   |
| 'E'                     | 5    |
|                         |      |

Measurements are provided in good faith and do not include any manufacturing tolerance.