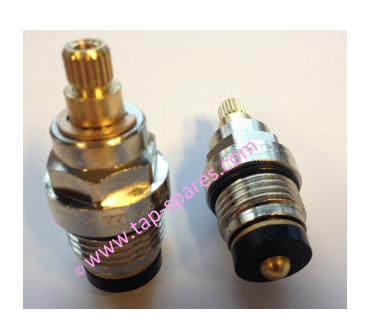

## Spares classification: Valves & Cartridges

Order code: ASCV0005

Generic Part description: Luxury Monobloc Valves (Pair)

Part designation: Compression Valves

Spanner width for assembly (if applicable): 19mm af

Rotation direction for on (viewed from valve top / if applicable): n/a

Number of splines (valve connection / if applicable): 20

Thread detail on valve top for decorative cover (if applicable): n/a

Finish: Chrome/Brass