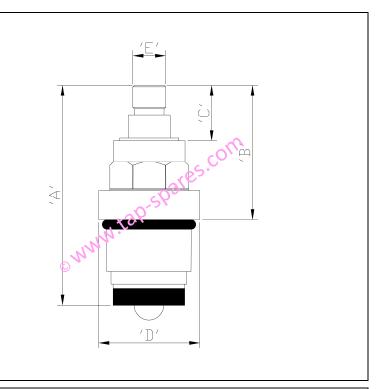

| Dimensions and drawing: |     |
|-------------------------|-----|
| 'A'                     | 51  |
| 'B'                     | 32  |
| 'C'                     | 13  |
| 'D'                     | 24  |
| 'E'                     | 7.8 |
|                         |     |

Measurements are provided in good faith and do not include any manufacturing tolerance.