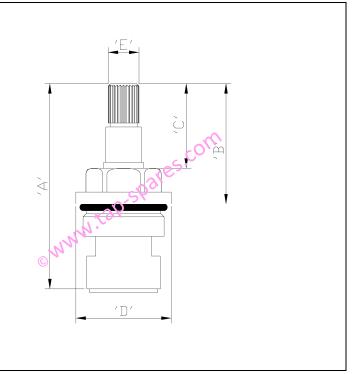

Finish: Brass

| Dimensions and drawing: |     |
|-------------------------|-----|
| 'A'                     | 53  |
| 'B'                     | 32  |
| 'C'                     | 22  |
| 'D'                     | 24  |
| 'E'                     | 7.8 |
|                         |     |