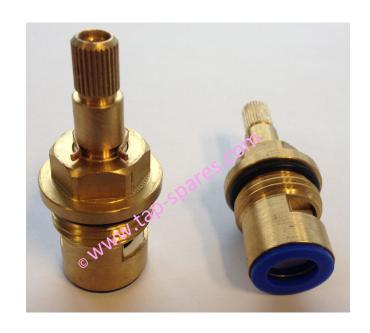

## Spares classification: Valves & Cartridges

Order code: ASCDV0025-C

Generic Part description: Victorian Cold Valve (Post 2008 - 2012 Model)

Part designation: 1/2" Ceramic Disc QT

Spanner width for assembly (if applicable): 17mm af

Rotation direction for on (viewed from valve top / if applicable): Anti-Clockwise

Number of splines (valve connection / if applicable): 28

Thread detail on valve top for decorative cover (if applicable): n/a

Finish: Brass

| Dimensions and drawing:                                                                 |     |                                                                                                                                                                                                                                                                                                                                                                                                                                                                                                                                                                                                                                                                                                                                                                                                                                                                                                                                                                                                                                                                                                                                                                                                                                                                                                                                                                                                                                                                                                                                                                                                                                                                                                                                                                                                                                                                                                                                                                                                                                                                                                                                |  |
|-----------------------------------------------------------------------------------------|-----|--------------------------------------------------------------------------------------------------------------------------------------------------------------------------------------------------------------------------------------------------------------------------------------------------------------------------------------------------------------------------------------------------------------------------------------------------------------------------------------------------------------------------------------------------------------------------------------------------------------------------------------------------------------------------------------------------------------------------------------------------------------------------------------------------------------------------------------------------------------------------------------------------------------------------------------------------------------------------------------------------------------------------------------------------------------------------------------------------------------------------------------------------------------------------------------------------------------------------------------------------------------------------------------------------------------------------------------------------------------------------------------------------------------------------------------------------------------------------------------------------------------------------------------------------------------------------------------------------------------------------------------------------------------------------------------------------------------------------------------------------------------------------------------------------------------------------------------------------------------------------------------------------------------------------------------------------------------------------------------------------------------------------------------------------------------------------------------------------------------------------------|--|
| 'A'                                                                                     | 53  | <del>-</del> E-                                                                                                                                                                                                                                                                                                                                                                                                                                                                                                                                                                                                                                                                                                                                                                                                                                                                                                                                                                                                                                                                                                                                                                                                                                                                                                                                                                                                                                                                                                                                                                                                                                                                                                                                                                                                                                                                                                                                                                                                                                                                                                                |  |
| 'B'                                                                                     | 32  |                                                                                                                                                                                                                                                                                                                                                                                                                                                                                                                                                                                                                                                                                                                                                                                                                                                                                                                                                                                                                                                                                                                                                                                                                                                                                                                                                                                                                                                                                                                                                                                                                                                                                                                                                                                                                                                                                                                                                                                                                                                                                                                                |  |
| 'C'                                                                                     | 22  |                                                                                                                                                                                                                                                                                                                                                                                                                                                                                                                                                                                                                                                                                                                                                                                                                                                                                                                                                                                                                                                                                                                                                                                                                                                                                                                                                                                                                                                                                                                                                                                                                                                                                                                                                                                                                                                                                                                                                                                                                                                                                                                                |  |
| 'D'                                                                                     | 24  |                                                                                                                                                                                                                                                                                                                                                                                                                                                                                                                                                                                                                                                                                                                                                                                                                                                                                                                                                                                                                                                                                                                                                                                                                                                                                                                                                                                                                                                                                                                                                                                                                                                                                                                                                                                                                                                                                                                                                                                                                                                                                                                                |  |
| 'E'                                                                                     | 7.8 | The state of the s |  |
| Measurements are provided in good faith and do not include any manufacturing tolerance. |     |                                                                                                                                                                                                                                                                                                                                                                                                                                                                                                                                                                                                                                                                                                                                                                                                                                                                                                                                                                                                                                                                                                                                                                                                                                                                                                                                                                                                                                                                                                                                                                                                                                                                                                                                                                                                                                                                                                                                                                                                                                                                                                                                |  |