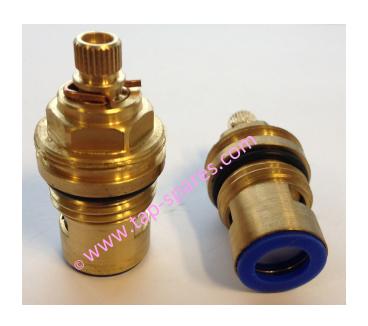

## Spares classification: Valves & Cartridges

Order code: ASCDV0020-C

Generic Part description: Linear Monobloc Ceramic Disc Cold Valve

Part designation: 1/2" Ceramic Disc QT

Spanner width for assembly (if applicable): 17mm af

Rotation direction for on (viewed from valve top / if applicable): Anti-Clockwise

Number of splines (valve connection / if applicable): 28

Thread detail on valve top for decorative cover (if applicable): M24 x 1

Finish: Brass

| Dimensions and drawing:                                                                 |     |                                                                                                                                                                                                                                                                                                                                                                                                                                                                                                                                                                                                                                                                                                                                                                                                                                                                                                                                                                                                                                                                                                                                                                                                                                                                                                                                                                                                                                                                                                                                                                                                                                                                                                                                                                                                                                                                                                                                                                                                                                                                                                                                |
|-----------------------------------------------------------------------------------------|-----|--------------------------------------------------------------------------------------------------------------------------------------------------------------------------------------------------------------------------------------------------------------------------------------------------------------------------------------------------------------------------------------------------------------------------------------------------------------------------------------------------------------------------------------------------------------------------------------------------------------------------------------------------------------------------------------------------------------------------------------------------------------------------------------------------------------------------------------------------------------------------------------------------------------------------------------------------------------------------------------------------------------------------------------------------------------------------------------------------------------------------------------------------------------------------------------------------------------------------------------------------------------------------------------------------------------------------------------------------------------------------------------------------------------------------------------------------------------------------------------------------------------------------------------------------------------------------------------------------------------------------------------------------------------------------------------------------------------------------------------------------------------------------------------------------------------------------------------------------------------------------------------------------------------------------------------------------------------------------------------------------------------------------------------------------------------------------------------------------------------------------------|
| 'A'                                                                                     | 46  | É' L'                                                                                                                                                                                                                                                                                                                                                                                                                                                                                                                                                                                                                                                                                                                                                                                                                                                                                                                                                                                                                                                                                                                                                                                                                                                                                                                                                                                                                                                                                                                                                                                                                                                                                                                                                                                                                                                                                                                                                                                                                                                                                      |
| 'B'                                                                                     | 24  |                                                                                                                                                                                                                                                                                                                                                                                                                                                                                                                                                                                                                                                                                                                                                                                                                                                                                                                                                                                                                                                                                                                                                                                                                                                                                                                                                                                                                                                                                                                                                                                                                                                                                                                                                                                                                                                                                                                                                                                                                                                                                                                                |
| 'C'                                                                                     | 9.5 |                                                                                                                                                                                                                                                                                                                                                                                                                                                                                                                                                                                                                                                                                                                                                                                                                                                                                                                                                                                                                                                                                                                                                                                                                                                                                                                                                                                                                                                                                                                                                                                                                                                                                                                                                                                                                                                                                                                                                                                                                                                                                                                                |
| 'D'                                                                                     | 24  |                                                                                                                                                                                                                                                                                                                                                                                                                                                                                                                                                                                                                                                                                                                                                                                                                                                                                                                                                                                                                                                                                                                                                                                                                                                                                                                                                                                                                                                                                                                                                                                                                                                                                                                                                                                                                                                                                                                                                                                                                                                                                                                                |
| 'E'                                                                                     | 7.8 |                                                                                                                                                                                                                                                                                                                                                                                                                                                                                                                                                                                                                                                                                                                                                                                                                                                                                                                                                                                                                                                                                                                                                                                                                                                                                                                                                                                                                                                                                                                                                                                                                                                                                                                                                                                                                                                                                                                                                                                                                                                                                                                                |
|                                                                                         |     | The second of th |
| Measurements are provided in good faith and do not include any manufacturing tolerance. |     |                                                                                                                                                                                                                                                                                                                                                                                                                                                                                                                                                                                                                                                                                                                                                                                                                                                                                                                                                                                                                                                                                                                                                                                                                                                                                                                                                                                                                                                                                                                                                                                                                                                                                                                                                                                                                                                                                                                                                                                                                                                                                                                                |