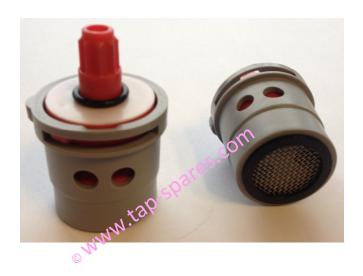

## Spares classification: Valves & Cartridges

Order code: ASCDV0012-H

Generic Part description: Paini 545 Quarter Turn Hot Valve

Part designation: Ceramic Disc QT

Spanner width for assembly (if applicable): n/a

Finish: Grey Plastic

| Dimensions and drawing:                                                                 |     |                |
|-----------------------------------------------------------------------------------------|-----|----------------|
| 'A'                                                                                     | 52  |                |
| 'B'                                                                                     | 25  |                |
| C,                                                                                      | 18  |                |
| 'D'                                                                                     | 34  |                |
| 'E'                                                                                     | 9.5 |                |
|                                                                                         |     | ONW TAP SPARES |
| Measurements are provided in good faith and do not include any manufacturing tolerance. |     |                |