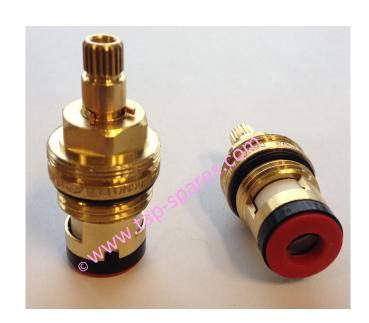

## Spares classification: Valves & Cartridges

Order code: ASCDV0011-H

Generic Part description: Paini 544 Brass Hot Valve

Part designation: 1/2" Ceramic Disc QT

Spanner width for assembly (if applicable): 17mm af

Rotation direction for on (viewed from valve top / if applicable): Clockwise

Number of splines (valve connection / if applicable): 20

Thread detail on valve top for decorative cover (if applicable): M24 x 1

Finish: Brass

| Dimensions and drawing: |     |
|-------------------------|-----|
| 'A'                     | 52  |
| 'B'                     | 30  |
| 'C'                     | 15  |
| 'D'                     | 24  |
| 'E'                     | 7.8 |
|                         |     |
|                         |     |

## Other Notes:

Marking around the collar