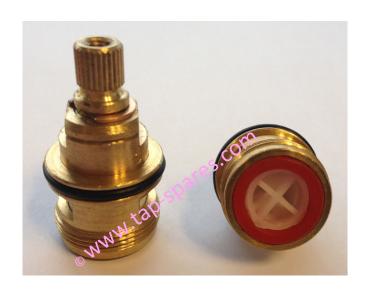

## Spares classification: Valves & Cartridges

Order code: ASCDV0009-H

**Generic Part description:** Como Hot Valve **Part designation:** M20 x 1.5 Ceramic Disc QT

Spanner width for assembly (if applicable): 14mm af

Rotation direction for on (viewed from valve top / if applicable): Clockwise

Number of splines (valve connection / if applicable): 28

Thread detail on valve top for decorative cover (if applicable): n/a

Finish: Brass

| Dimensions and drawing:                                                                 |     |                  |
|-----------------------------------------------------------------------------------------|-----|------------------|
| 'A'                                                                                     | 37  | YE'-             |
| 'B'                                                                                     | 25  |                  |
| 'C'                                                                                     | 12  |                  |
| 'D'                                                                                     | 20  |                  |
| 'E'                                                                                     | 7.8 | Chun sostes coll |
| Measurements are provided in good faith and do not include any manufacturing tolerance. |     | <u> </u>         |