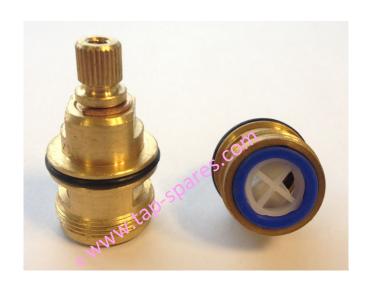

## Spares classification: Valves & Cartridges

Order code: ASCDV0009-C

**Generic Part description:** Como Cold Valve **Part designation:** M20 x 1.5 Ceramic Disc QT

Spanner width for assembly (if applicable): 14mm af

Rotation direction for on (viewed from valve top / if applicable): Anti-Clockwise

Number of splines (valve connection / if applicable): 28

Thread detail on valve top for decorative cover (if applicable): n/a

Finish: Brass

| Dimensions and drawing:                                                                 |     |                                                                                                                                                                                                                                                                                                                                                                                                                                                                                                                                                                                                                                                                                                                                                                                                                                                                                                                                                                                                                                                                                                                                                                                                                                                                                                                                                                                                                                                                                                                                                                                                                                                                                                                                                                                                                                                                                                                                                                                                                                                                                                                                |
|-----------------------------------------------------------------------------------------|-----|--------------------------------------------------------------------------------------------------------------------------------------------------------------------------------------------------------------------------------------------------------------------------------------------------------------------------------------------------------------------------------------------------------------------------------------------------------------------------------------------------------------------------------------------------------------------------------------------------------------------------------------------------------------------------------------------------------------------------------------------------------------------------------------------------------------------------------------------------------------------------------------------------------------------------------------------------------------------------------------------------------------------------------------------------------------------------------------------------------------------------------------------------------------------------------------------------------------------------------------------------------------------------------------------------------------------------------------------------------------------------------------------------------------------------------------------------------------------------------------------------------------------------------------------------------------------------------------------------------------------------------------------------------------------------------------------------------------------------------------------------------------------------------------------------------------------------------------------------------------------------------------------------------------------------------------------------------------------------------------------------------------------------------------------------------------------------------------------------------------------------------|
| 'A'                                                                                     | 37  | LE COR                                                                                                                                                                                                                                                                                                                                                                                                                                                                                                                                                                                                                                                                                                                                                                                                                                                                                                                                                                                                                                                                                                                                                                                                                                                                                                                                                                                                                                                                                                                                                                                                                                                                                                                                                                                                                                                                                                                                                                                                                                                                                                                         |
| 'B'                                                                                     | 25  |                                                                                                                                                                                                                                                                                                                                                                                                                                                                                                                                                                                                                                                                                                                                                                                                                                                                                                                                                                                                                                                                                                                                                                                                                                                                                                                                                                                                                                                                                                                                                                                                                                                                                                                                                                                                                                                                                                                                                                                                                                                                                                                                |
| 'C'                                                                                     | 12  |                                                                                                                                                                                                                                                                                                                                                                                                                                                                                                                                                                                                                                                                                                                                                                                                                                                                                                                                                                                                                                                                                                                                                                                                                                                                                                                                                                                                                                                                                                                                                                                                                                                                                                                                                                                                                                                                                                                                                                                                                                                                                                                                |
| 'D'                                                                                     | 20  |                                                                                                                                                                                                                                                                                                                                                                                                                                                                                                                                                                                                                                                                                                                                                                                                                                                                                                                                                                                                                                                                                                                                                                                                                                                                                                                                                                                                                                                                                                                                                                                                                                                                                                                                                                                                                                                                                                                                                                                                                                                                                                                                |
| 'E'                                                                                     | 7.8 |                                                                                                                                                                                                                                                                                                                                                                                                                                                                                                                                                                                                                                                                                                                                                                                                                                                                                                                                                                                                                                                                                                                                                                                                                                                                                                                                                                                                                                                                                                                                                                                                                                                                                                                                                                                                                                                                                                                                                                                                                                                                                                                                |
|                                                                                         |     | © Munitary Control of the Control of |
| Measurements are provided in good faith and do not include any manufacturing tolerance. |     |                                                                                                                                                                                                                                                                                                                                                                                                                                                                                                                                                                                                                                                                                                                                                                                                                                                                                                                                                                                                                                                                                                                                                                                                                                                                                                                                                                                                                                                                                                                                                                                                                                                                                                                                                                                                                                                                                                                                                                                                                                                                                                                                |