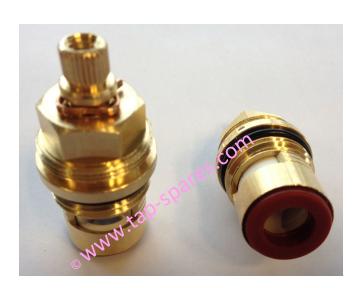

## Spares classification: Valves & Cartridges

Order code: ASCDV0008-H

**Generic Part description:** Astral Hot Valve **Part designation:** 1/2" Ceramic Disc QT

Spanner width for assembly (if applicable): 17mm af

Rotation direction for on (viewed from valve top / if applicable): Clockwise

Number of splines (valve connection / if applicable): 28

Thread detail on valve top for decorative cover (if applicable): M22 x 1

Finish: Brass

| Dimensions and drawing:                                                                 |     |              |
|-----------------------------------------------------------------------------------------|-----|--------------|
| 'A'                                                                                     | 46  | <u>'</u> E'_ |
| 'B'                                                                                     | 26  |              |
| 'C'                                                                                     | 11  |              |
| 'D'                                                                                     | 24  |              |
| 'E'                                                                                     | 7.8 |              |
| Measurements are provided in good faith and do not include any manufacturing tolerance. |     |              |