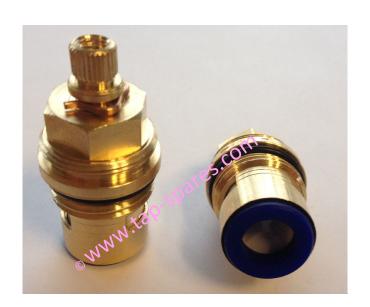

## Spares classification: Valves & Cartridges

Order code: ASCDV0008-C

**Generic Part description:** Astral Cold Valve **Part designation:** 1/2" Ceramic Disc QT

Spanner width for assembly (if applicable): 17mm af

Rotation direction for on (viewed from valve top / if applicable): Anti-Clockwise

Number of splines (valve connection / if applicable): 28

Thread detail on valve top for decorative cover (if applicable): M22  $\times$  1

Finish: Brass

| Dimensions and drawing: |                                                                           |             |
|-------------------------|---------------------------------------------------------------------------|-------------|
| <b>'A'</b>              | 46                                                                        | <u>'E'</u>  |
| 'B'                     | 26                                                                        | Z Z Z Z     |
| 'C'                     | 11                                                                        |             |
| 'D'                     | 24                                                                        |             |
| 'E'                     | 7.8                                                                       |             |
|                         |                                                                           | num. jeo se |
| Measure<br>include      | ements are provided in good faith and do not any manufacturing tolerance. | <u> </u>    |