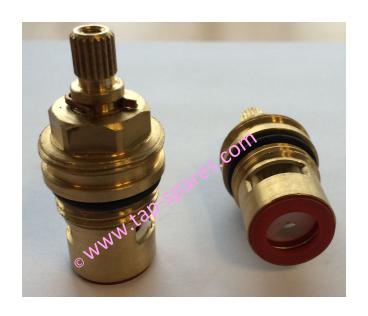

## Spares classification: Valves & Cartridges

Order code: ASCDV0006-H

Generic Part description: Taura Hot Ceramic Disc Valve

Part designation: 1/2" Ceramic Disc QT

Spanner width for assembly (if applicable): 17mm af

Rotation direction for on (viewed from valve top / if applicable): Clockwise

Number of splines (valve connection / if applicable): 20

Thread detail on valve top for decorative cover (if applicable): M24 x 1

Finish: Brass

| Dimensions and drawing: |                                                                           |              |
|-------------------------|---------------------------------------------------------------------------|--------------|
| 'A'                     | 50                                                                        | / <u>-</u> / |
| 'B'                     | 29                                                                        | WWW. SPA     |
| 'C'                     | 14                                                                        |              |
| 'D'                     | 24                                                                        |              |
| 'E'                     | 7.8                                                                       |              |
| Measure<br>include      | ements are provided in good faith and do not any manufacturing tolerance. | <u> </u>     |