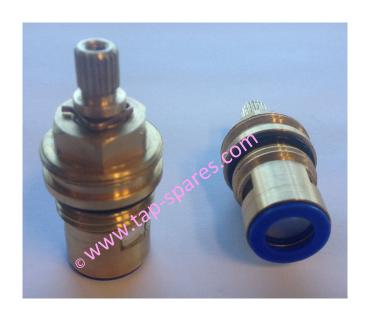

## Spares classification: Valves & Cartridges

Order code: ASCDV0006-C

Generic Part description: Taura Cold Ceramic Disc Valve

Part designation: 1/2" Ceramic Disc QT

Spanner width for assembly (if applicable): 17mm af

Rotation direction for on (viewed from valve top / if applicable): Anti-Clockwise

Number of splines (valve connection / if applicable): 20

Thread detail on valve top for decorative cover (if applicable): M24 x 1

Finish: Brass

| Dimensions and drawing:                                                                 |     |                                              |
|-----------------------------------------------------------------------------------------|-----|----------------------------------------------|
| 'A'                                                                                     | 50  | i i i i i i i i i i i i i i i i i i i        |
| 'B'                                                                                     | 29  |                                              |
| 'C'                                                                                     | 14  |                                              |
| 'D'                                                                                     | 24  |                                              |
| 'E'                                                                                     | 7.8 |                                              |
|                                                                                         |     | CHUM SON |
| Measurements are provided in good faith and do not include any manufacturing tolerance. |     |                                              |