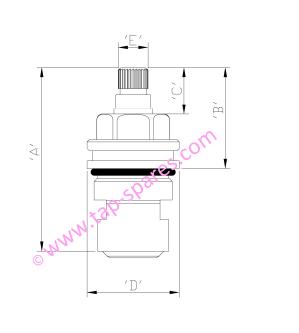

## Spares classification: Valves & Cartridges

Order code: ASCDV0002-H

**Generic Part description:** TAD1 Hot Valve **Part designation:** 1/2" Ceramic Disc QT

Spanner width for assembly (if applicable): 17mm af

Rotation direction for on (viewed from valve top / if applicable): Clockwise

Number of splines (valve connection / if applicable): 24

Thread detail on valve top for decorative cover (if applicable): M24 x 1

Finish: Brass

| Dimensions and drawing: |     |
|-------------------------|-----|
| 'A'                     | 48  |
| 'B'                     | 27  |
| 'C'                     | 12  |
| 'D'                     | 24  |
| 'E'                     | 7.8 |
|                         |     |

Measurements are provided in good faith and do not include any manufacturing tolerance.