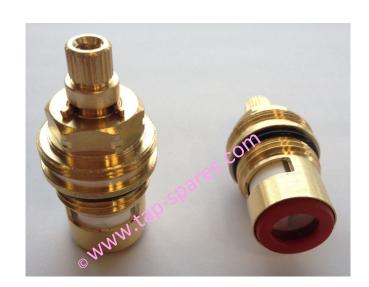

## Spares classification: Valves & Cartridges

Order code: ASCDV0002-H

**Generic Part description:** TAD1 Hot Valve **Part designation:** 1/2" Ceramic Disc QT

Spanner width for assembly (if applicable): 17mm af

## Other Notes:

Dash marks on hex nut