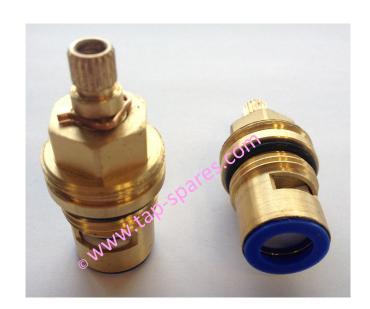

## Spares classification: Valves & Cartridges

Order code: ASCDV0001-C

**Generic Part description:** Gosford Hot Valve **Part designation:** 1/2" Ceramic Disc QT

Spanner width for assembly (if applicable): 17mm af

Rotation direction for on (viewed from valve top / if applicable): Anti-Clockwise

Number of splines (valve connection / if applicable): 20

Thread detail on valve top for decorative cover (if applicable): M24 x 1

Finish: Brass

| Dimensions and drawing: |     |
|-------------------------|-----|
| 'A'                     | 50  |
| 'B'                     | 29  |
| 'C'                     | 13  |
| 'D'                     | 24  |
| 'E'                     | 7.8 |
|                         |     |