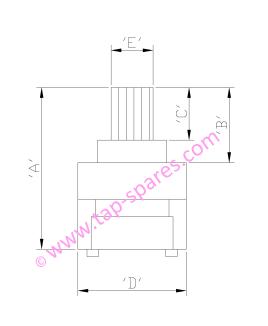

| Dimensions and drawing: |      |
|-------------------------|------|
| <b>'A'</b>              | 39   |
| 'B'                     | 18   |
| 'C'                     | 12.5 |
| ʻD'                     | 26   |
| 'E'                     | 10   |